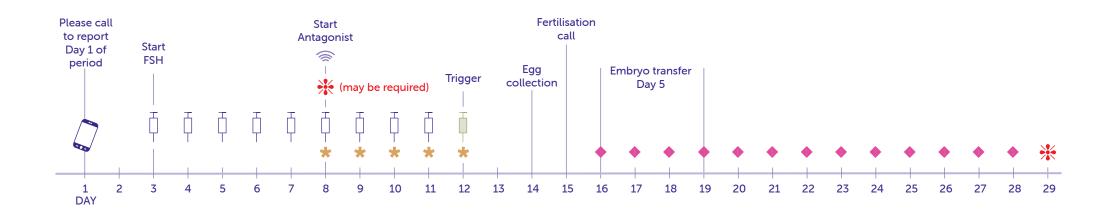

## Follicle Stimulating Hormone (FSH) Antagonist Cycle

|   |                                 | IMPORTANT                                                           | NOTE |
|---|---------------------------------|---------------------------------------------------------------------|------|
|   | Ultrasound scan                 | This is a visual tool only. Dates of medication will vary depending |      |
| þ | Daily FSH injection             | on the individual                                                   |      |
| Ţ | Trigger injection               | There are four potential outcomes of the scan:                      |      |
| • | Luteal phase support medication | Poor response                                                       |      |
|   |                                 | Over response                                                       |      |
| * | Blood hormone test              | <ul> <li>Not ready for trigger</li> </ul>                           |      |
| * | Antagonist                      | <ul> <li>Ready for trigger</li> </ul>                               |      |
|   |                                 |                                                                     |      |