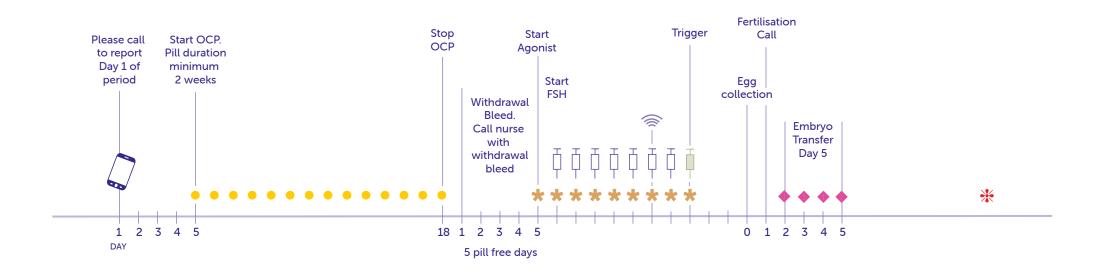

## Oral Contraceptive Pill (OCP) Flare Cycle

| • | Daily contraceptive pill        | IMPORTANT                                                                                                                                   |  |
|---|---------------------------------|---------------------------------------------------------------------------------------------------------------------------------------------|--|
|   | Ultrasound scan                 | This is a visual tool only. Dates of medication will vary depending<br>on the individual. You MUST ABSTAIN from unprotected intercourse for |  |
| ¢ | Daily FSH injection             | the duration of your PGD/PGS cycle form Day 1.                                                                                              |  |
| Ť | Trigger injection               | There are four potential outcomes of the scan:                                                                                              |  |
| - |                                 | <ul> <li>Poor response</li> </ul>                                                                                                           |  |
| • | Luteal phase support medication | Over response                                                                                                                               |  |
| * | Blood hormone test              | <ul> <li>Not ready for trigger</li> </ul>                                                                                                   |  |
| * | Agonist                         | <ul> <li>Ready for trigger</li> </ul>                                                                                                       |  |