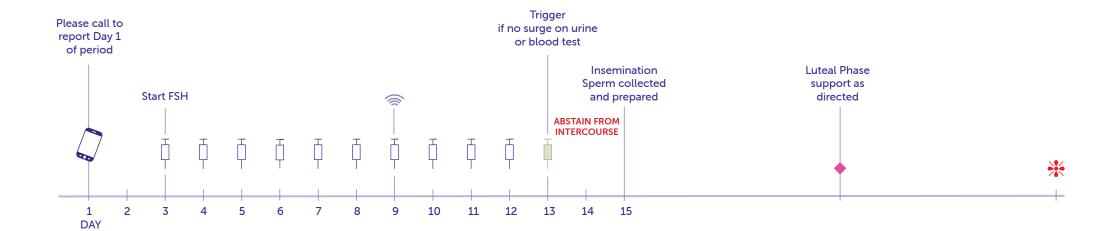

## Intrauterine Insemination

Ultrasound scan

Daily FSH injection

Trigger injection

Luteal phase support medication

Blood hormone test

## **IMPORTANT**

- Vaginal scans may need to be repeated during your cycle. Please empty bladder before a scan
- Urine testing kits can be supplied by the clinic. Start testing when advised by your nurse
- Cycles may be cancelled due to over or under responsive or formation of ovarian cysts
- IUI will occur on day of ovulation
- Please note once hormone blood test commences, you will be required to attend blood tests daily until ovulation determined.